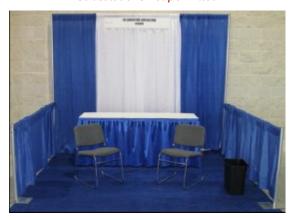

# **DÉCOR PACKAGE OPTION 1**

DRAPE COLOR IS ALL WHITE: SKIRT COLOR: (CHOOSE BELOW)

Special applies to 10' x 10' exhibits only Décor Package will be available at show site

Substitutions not permitted

Option 1: 6' Draped Table, 10' x 10' carpet, 2 folding chairs, 1 wastebasket

ADVANCED PRICE: \$124.00 + TAX AT SHOW SITE: \$163.00 + TAX Skirt Color (circle choice): Red Black White **Hunter Green** Blue Silver Carpet Color (circle choice): Red Black Blue Gray **Hunter Green** ENTER DÉCOR PACKAGE TOTAL HERE \$ 8.9% SALES TAX **TOTAL COMPANY NAME** BOOTH#