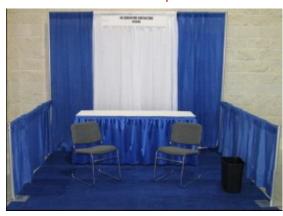

# **DÉCOR PACKAGE OPTION 1**

DRAPE COLOR IS ALL WHITE: SKIRT COLOR: (CHOOSE BELOW)

Special applies to 10' x 10' exhibits only Décor Package will be available at show site

Substitutions not permitted

Option 1: 6' Draped Table, 10' x 10' carpet, 2 folding chairs, 1 wastebasket

ADVANCED PRICE: \$124.00 + TAX AT SHOW SITE: \$163.00 + TAX Skirt Color (circle choice): Red Black White **Hunter Green** Blue Silver Carpet Color (circle choice): Red Black Blue Gray **Hunter Green** ENTER DÉCOR PACKAGE TOTAL HERE \$ 8.9% SALES TAX **TOTAL COMPANY NAME** BOOTH#