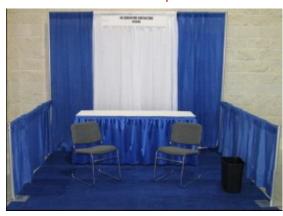

# **Booth Information:**

- A. **Booths:** Maximum booth height is 8' all around, full cubic content. Island booths have no height restriction. Be sure to check the Exhibitor Kit under "Facility Details" for the ceiling height.
- B. **Pipe & Drape:** An 8' back curtain and two 3' side curtains are provided with each booth. Placement of curtains will vary for larger booths. Display material may go up to 8' high on either side of the inline booths.

# **DÉCOR PACKAGE OPTION 1**

DRAPE COLOR IS ALL WHITE: SKIRT COLOR: (CHOOSE BELOW)

Special applies to 10' x 10' exhibits only Décor Package will be available at show site

Substitutions not permitted

Option 1: 6' Draped Table, 10' x 10' carpet, 2 folding chairs, 1 wastebasket

# **DÉCOR PACKAGE OPTION 2**

DRAPE COLOR IS ALL WHITE: SKIRT COLOR: (CHOOSE BELOW)

Special applies to 10' x 10' exhibits only Décor Package will be available at show site

Substitutions not permitted

| Option 2: 6' Draped Table, 2 folding chairs, 1 wastebasket |         |         |         |          |              |  |  |  |  |
|------------------------------------------------------------|---------|---------|---------|----------|--------------|--|--|--|--|
| ADVANCED PRICE: \$69.00 + TAX AT SHOW SITE: \$90.00 + TAX  |         |         |         |          |              |  |  |  |  |
| Skirt Color (circle choice):                               |         |         |         |          |              |  |  |  |  |
| Red                                                        | Black   | White   | Blue    | Silver   | Hunter Green |  |  |  |  |
|                                                            | ENTER D | ÉCOR PA | CKAGE T | OTAL HER | RE \$        |  |  |  |  |
|                                                            |         |         | 8.9%    | SALES TA | 4X           |  |  |  |  |
|                                                            |         |         |         | TOTA     | AL           |  |  |  |  |
| COMPANY NAM                                                | IE      |         |         |          | BOOTH#       |  |  |  |  |
|                                                            |         |         |         |          |              |  |  |  |  |