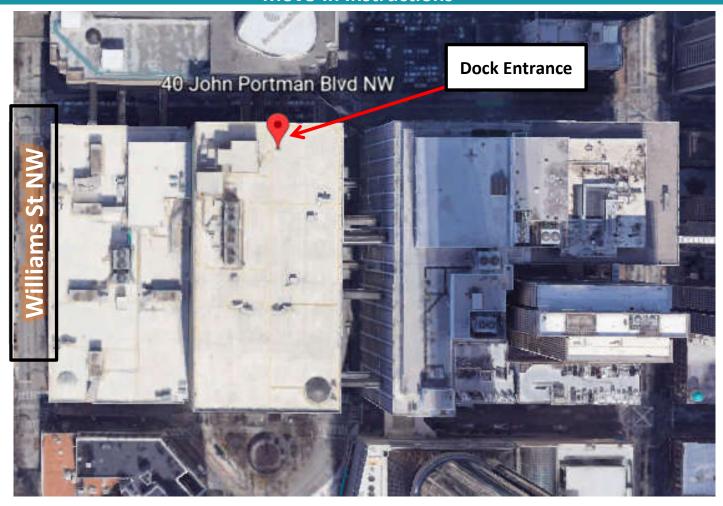

# 230 Ted Turner Drive, NW (formerly Spring Street), Atlanta, GA 30303 Loading Dock Address: 40 John Portman Blvd, SW Atlanta, GA 30303

# **Move-In Instructions**

- Parking in the loading area is PROHIBITED. Vehicles parked in the loading area will be ticketed and towed at the owner's expense.
- Once your vehicle is fully unloaded, please remove it from the loading area and park it in the designated exhibitor parking lot before setting up your booth.
- If you are bringing your own exhibit contents or a carrier is delivering them to the facility, please try to fit all of the contents into one vehicle.
- Parking in any unauthorized location will result in fines and possible towing by local authorities.
- Once inside the venue, the main entrance/exit will be used during the hours of the show. Emergency exits will not be accessible. Alarms will sound if the emergency exit doors are opened.
- It is strongly suggested that you bring your own hand truck, push cart or dolly to facilitate move-in/out. This will speed up the process.
- Americasmart will not provide any carts, dollies, or labor. Please reach out to ACS Management for those

The Exhibit Hall is on the 1st floor of Building 2. All vendors that are unable to hand carry their booth displays must load in via the freight elevators from the Loading Dock/Service Entrance (40 John Portman Blvd, NW Atlanta 30303. Please note the dimensions of the elevators below and plan accordingly for your booth displays: